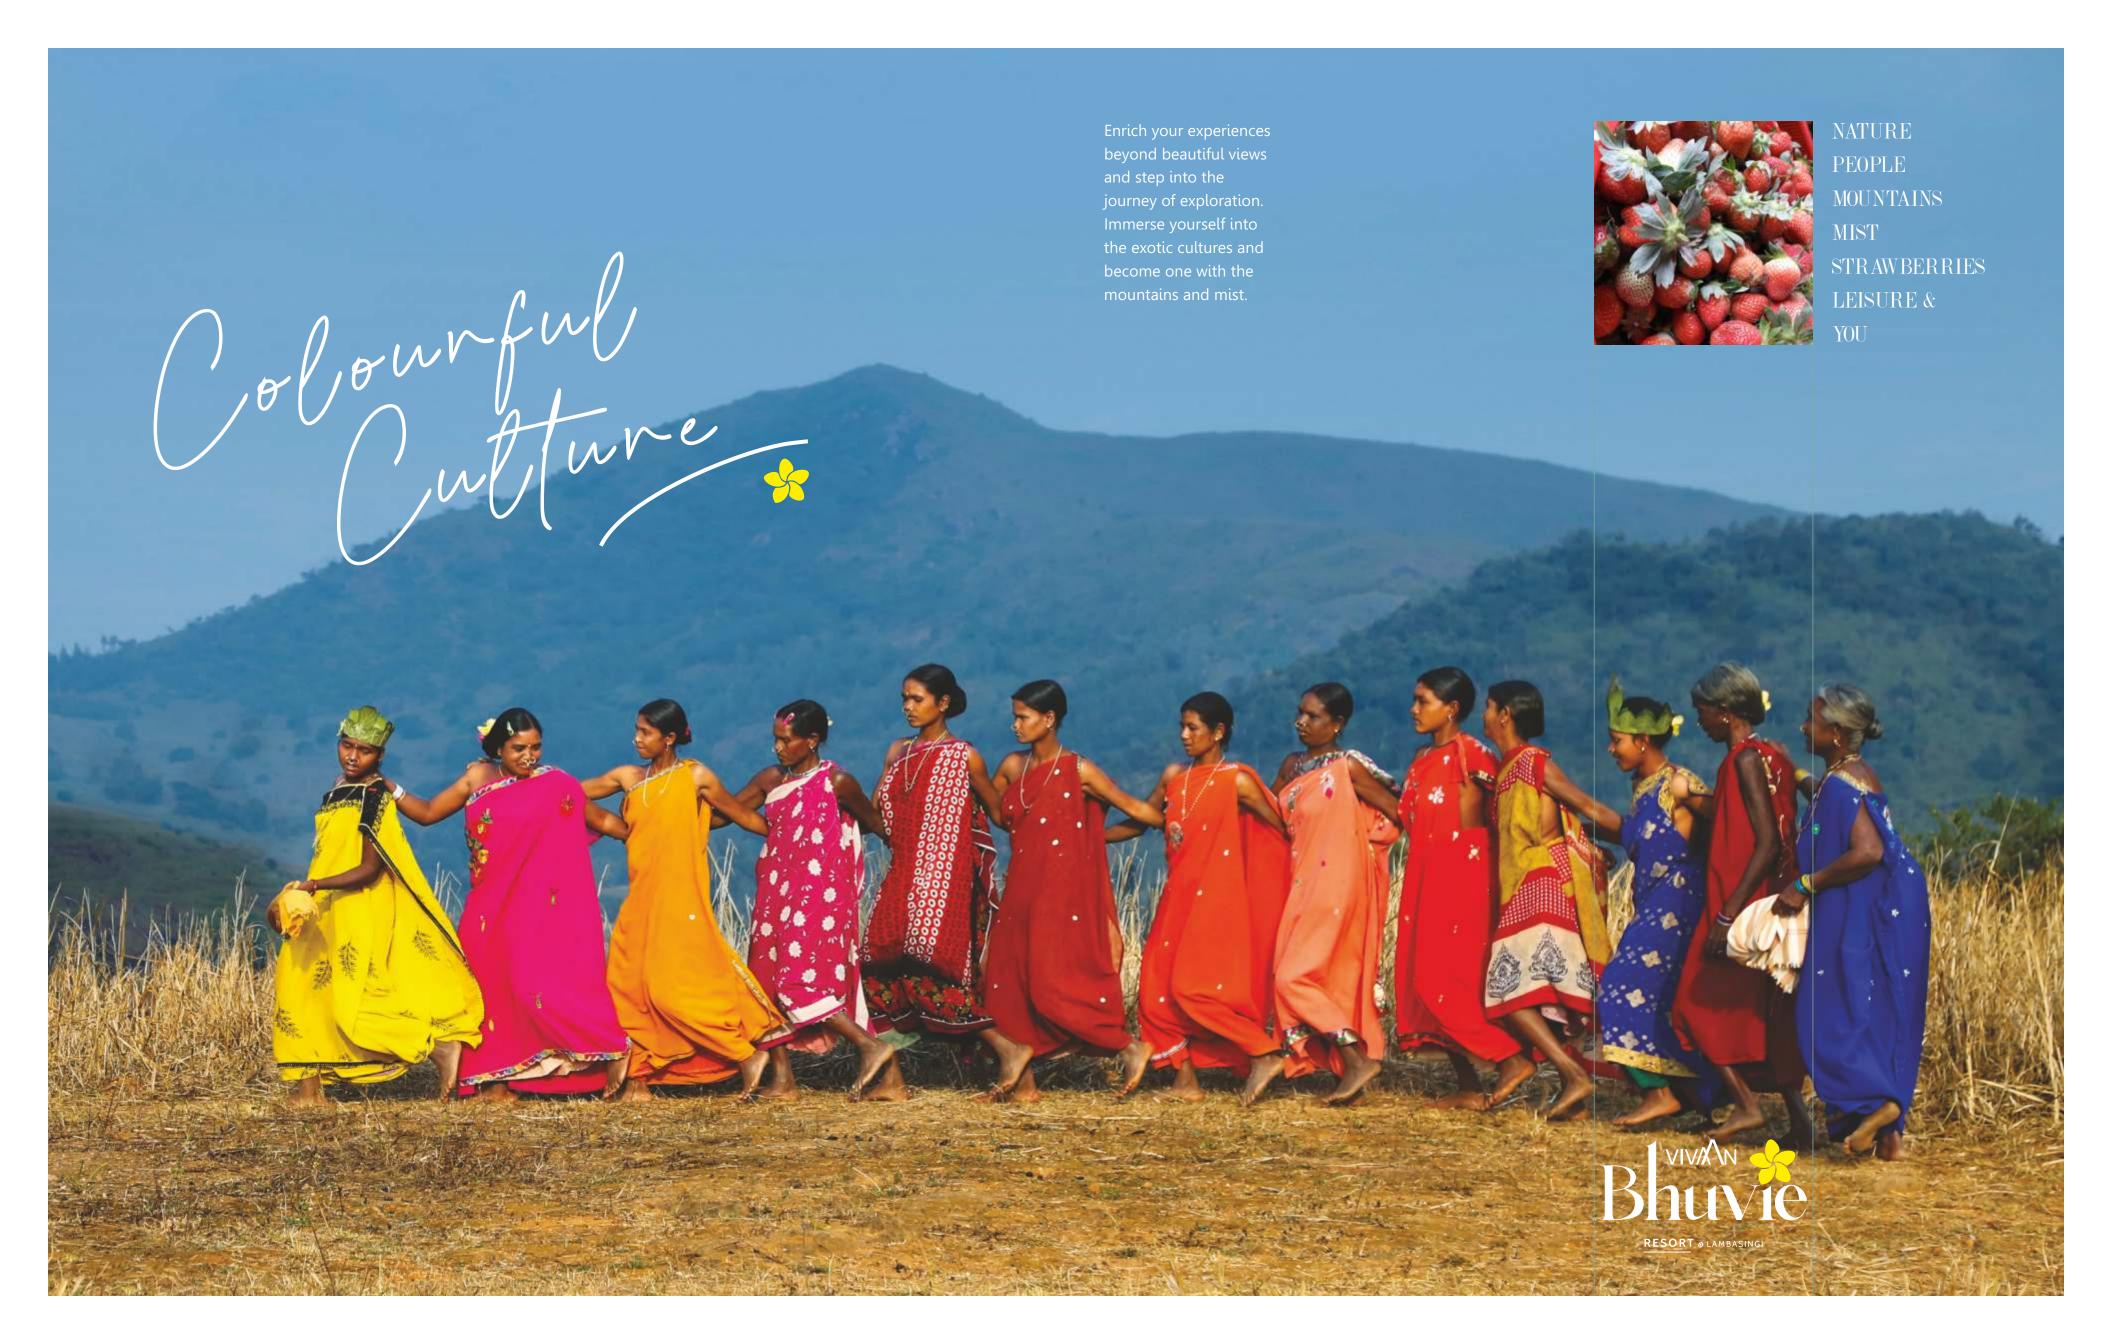

Lambasingi, the Land of the Misty Mountains, where the sun shines in the eyes of every woman of this sacred land, is located at around 110 km from the airport of Visakhapatnam, Andhra Pradesh. Located around 3,300 feet above mean sea level, with its picturesque surroundings, the hills engulfed in the veils of clouds, is one of the most exciting destinations for nature lovers. Known as the Kashmir of AP, with its sub zero temperatures, embedded in timeless culture and vibrancy of nature like no other, Lambasingi offers visitors a beautiful climate, a view of lush green forests which makes for a peaceful weekend getaway.