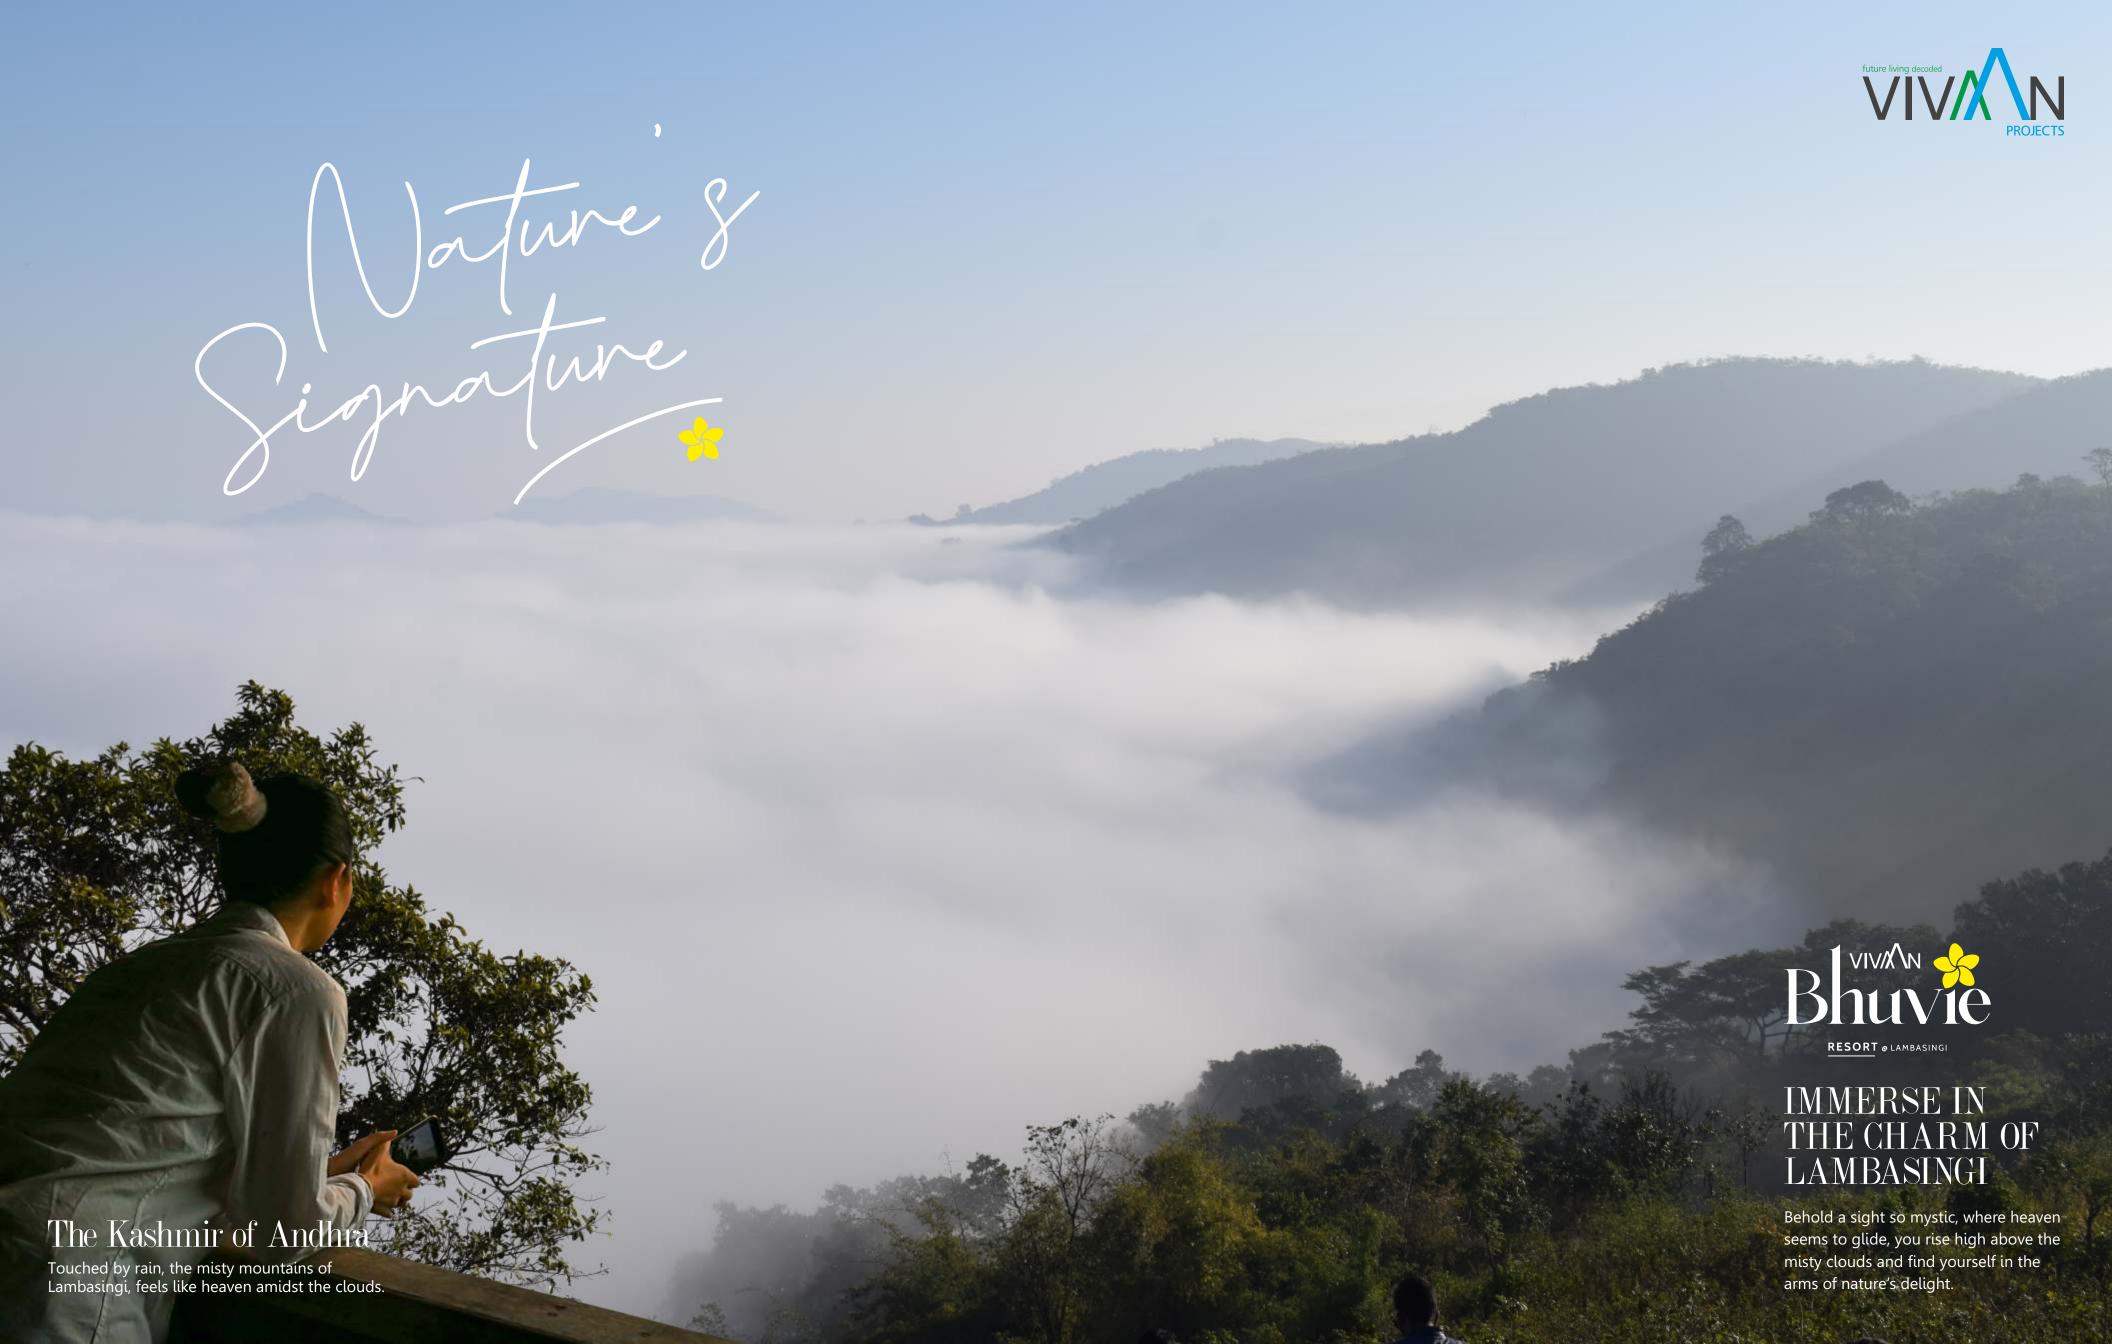

Lambasingi, the Land of the Misty Mountains, where the sun shines in the eyes of every woman of this sacred land, is located at around 110 km from the airport of Visakhapatnam, Andhra Pradesh. Located around 3,300 feet above mean sea level, with its picturesque surroundings, the hills engulfed in the veils of clouds, is one of the most exciting destinations for nature lovers. Known as the Kashmir of AP, with its sub zero temperatures, embedded in timeless culture and vibrancy of nature like no other, Lambasingi offers visitors a beautiful climate, a view of lush green forests which makes for a peaceful weekend getaway.

### WITNESS LIFE BREATHING INTO EARTH

Behold the unexplored experiences. Lose yourself in the cloudy skies. Soak in the smell of the fragrant earth, watch tender blooms unfold. Feel the peeking sunshine and the joy of rapturous faces. Come alive at Bhuvie Resorts, Lambasingi.

# PERFECT HOLIDAYS START WITH THE PERFECT PLACE

Set in the picturesque hills of Lambasingi, amidst lush shrubbery & green foliage - Vivaan Projects' Bhuvie Resort offer an escape into tranquility. Breaking away from the city atmosphere, Bhuvie Resort is a destination with a peaceful ambience to unwind in the midst of nature.