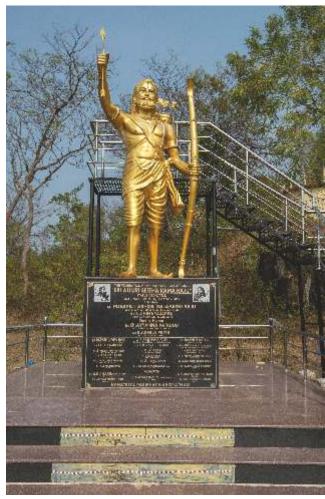

### **NEAR BY PLACES OF INTEREST**

THANDAVA DAM
ALLURI SITA RAMA RAJU MEMORIAL PARK
COFFEE PLANTATION
STRAWBERRY PLANTATION
TAJANGI RESERVOIR
KOTHAPALLI WATERFALLS
YERRAVARAM WATER FALLS
DHARAMATTAM WATERFALLS
REVUPOLAVARAM BEACH
KONDAKARLA BIRD SANCTUARY