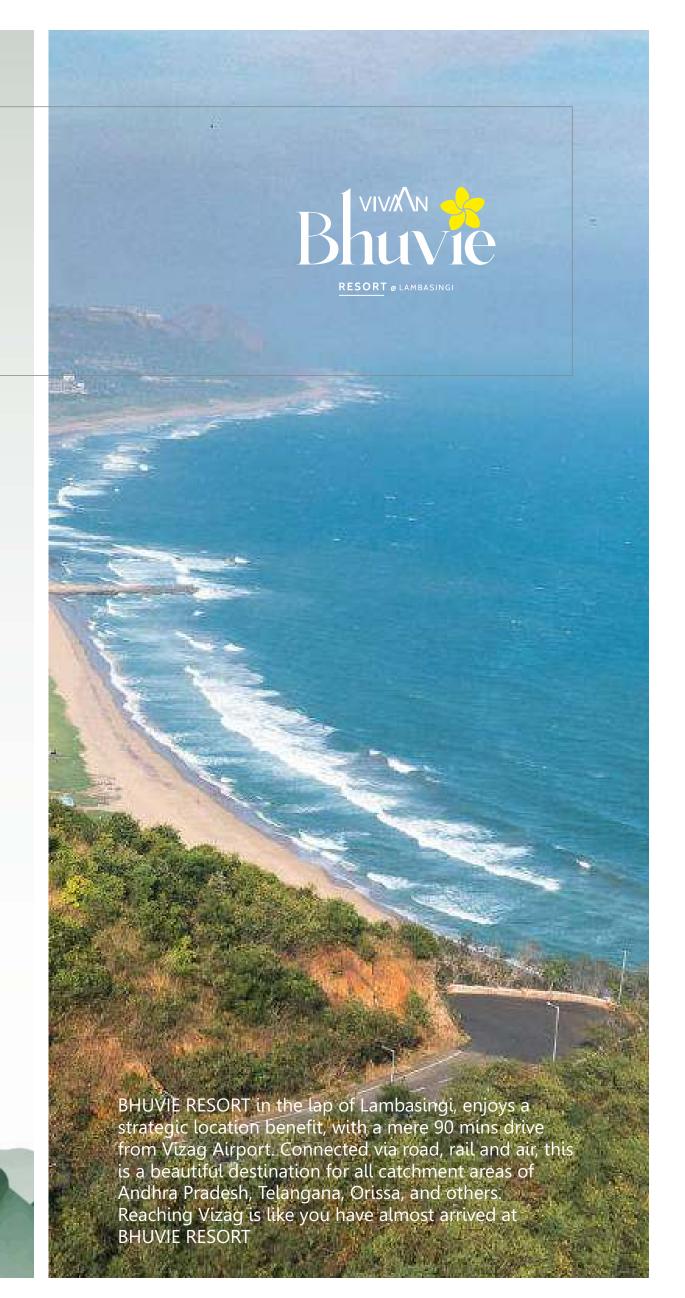

Lambasingi, the Land of the Misty Mountains, where the sun shines in the eyes of every woman of this sacred land, is located at around 110 km from the airport of Visakhapatnam, Andhra Pradesh. Located around 3,300 feet above mean sea level, with its picturesque surroundings, the hills engulfed in the veils of clouds, is one of the most exciting destinations for nature lovers. Known as the Kashmir of AP, with its sub zero temperatures, embedded in timeless culture and vibrancy of nature like no other, Lambasingi offers visitors a beautiful climate, a view of lush green forests which makes for a peaceful weekend getaway.

### DISTANCE

Narsipatnam : 12 km
Tallapalem Jn : 42 km
Tuni : 52 km
Anakapalli : 80 km
Vijayanagaram : 123 km
Kakinada : 112 km
Rajahmundry : 152 km

VIZAG TO SITE

84 km -

91 km **Q** 

96 km