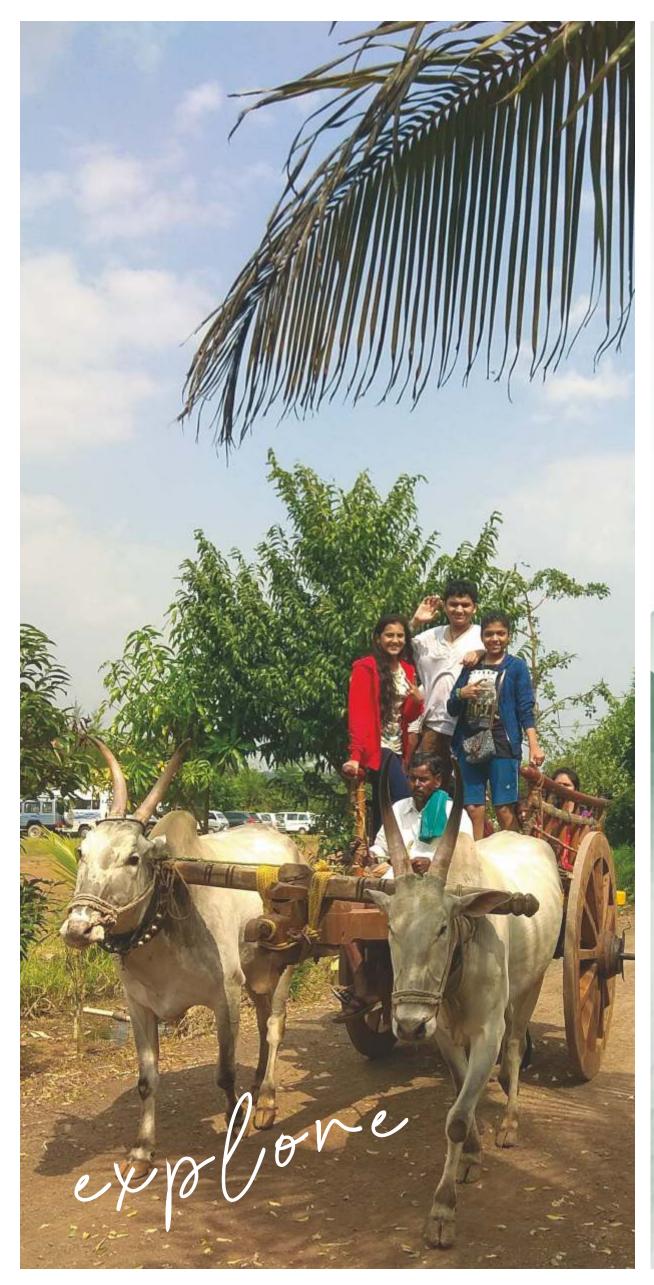

Lambasingi, the Land of the Misty Mountains, where the sun shines in the eyes of every woman of this sacred land, is located at around 110 km from the airport of Visakhapatnam, Andhra Pradesh. Located around 3,300 feet above mean sea level, with its picturesque surroundings, the hills engulfed in the veils of clouds, is one of the most exciting destinations for nature lovers. Known as the Kashmir of AP, with its sub zero temperatures, embedded in timeless culture and vibrancy of nature like no other, Lambasingi offers visitors a beautiful climate, a view of lush green forests which makes for a peaceful weekend getaway.

### WITNESS LIFE BREATHING INTO EARTH

Behold the unexplored experiences. Lose yourself in the cloudy skies. Soak in the smell of the fragrant earth, watch tender blooms unfold. Feel the peeking sunshine and the joy of rapturous faces. Come alive at Bhuvie Resorts, Lambasingi.

# PERFECT HOLIDAYS START WITH THE PERFECT PLACE

Set in the picturesque hills of Lambasingi, amidst lush shrubbery & green foliage - Vivaan Projects' Bhuvie Resort offer an escape into tranquility. Breaking away from the city atmosphere, Bhuvie Resort is a destination with a peaceful ambience to unwind in the midst of nature.