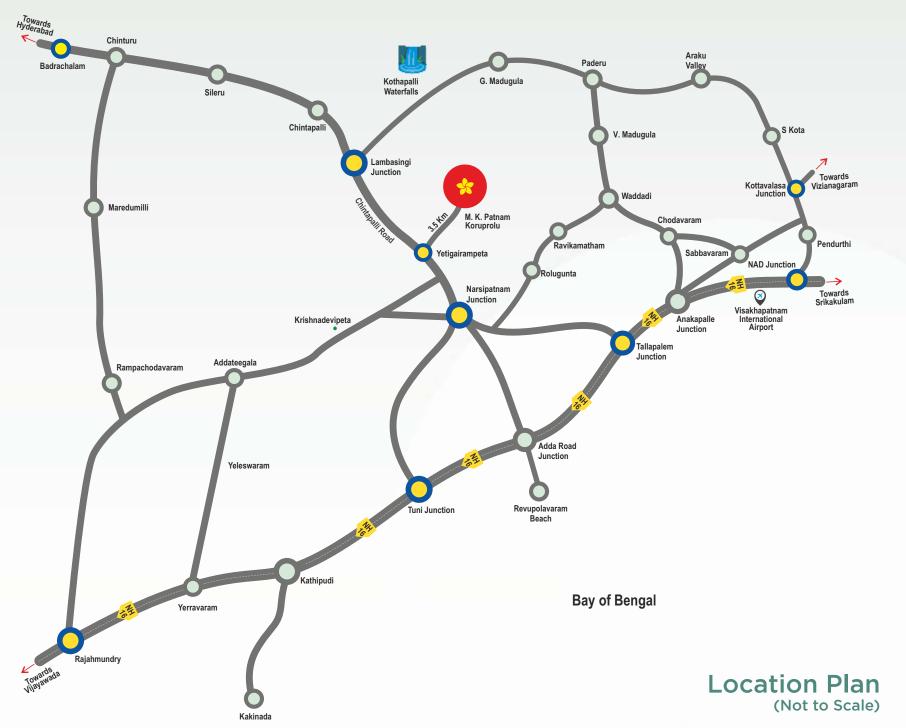

### DISTANCE

Narsipatnam : 12 km
Tallapalem Jn : 42 km
Tuni : 52 km
Anakapalli : 80 km
Vijayanagaram : 123 km
Kakinada : 112 km
Rajahmundry : 152 km

VIZAG TO SITE

84 km -

91 km **Q** 

96 km