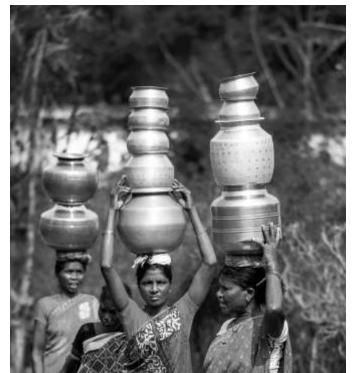

Lambasingi, the Land of the Misty Mountains, where the sun shines in the eyes of every woman of this sacred land, is located at around 110 km from the airport of Visakhapatnam, Andhra Pradesh. Located around 3,300 feet above mean sea level, with its picturesque surroundings, the hills engulfed in the veils of clouds, is one of the most exciting destinations for nature lovers. Known as the Kashmir of AP, with its sub zero temperatures, embedded in timeless culture and vibrancy of nature like no other, Lambasingi offers visitors a beautiful climate, a view of lush green forests which makes for a peaceful weekend getaway.