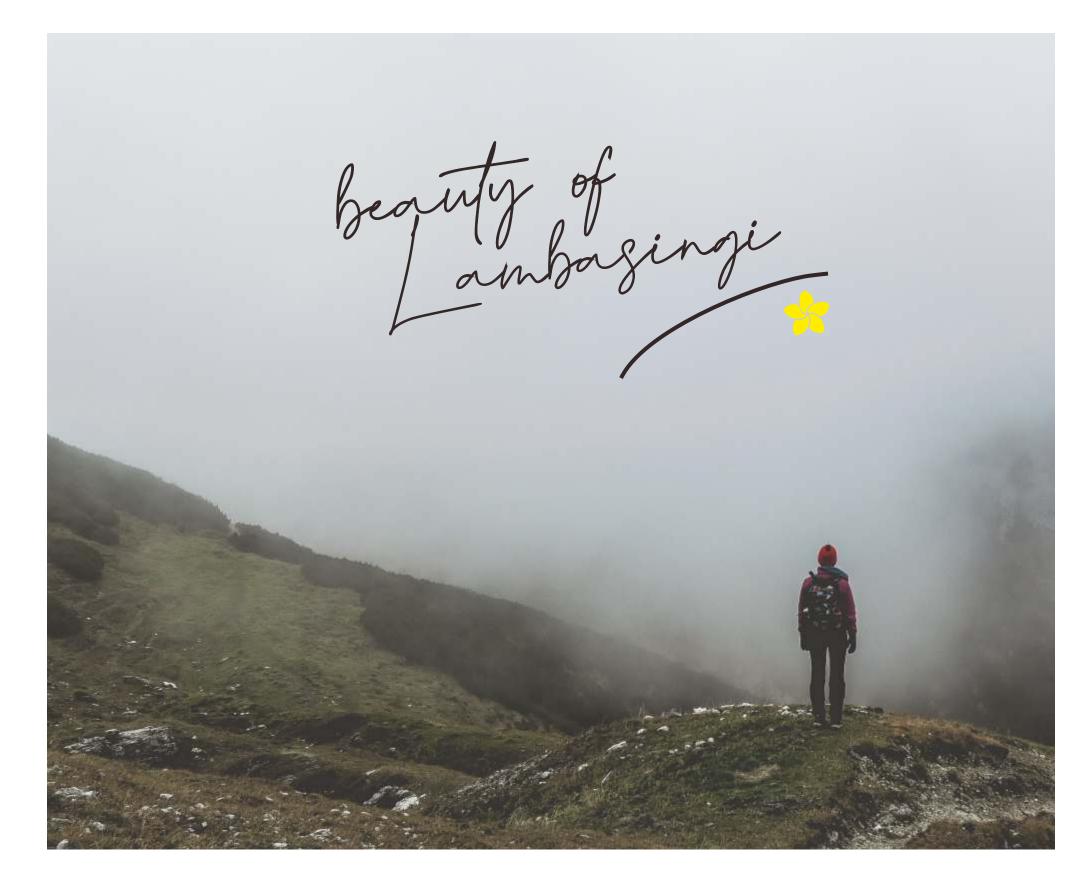

Lambasingi, the Land of the Misty Mountains, where the sun shines in the eyes of every woman of this sacred land, is located at around 110 km from the airport of Visakhapatnam, Andhra Pradesh. Located around 3,300 feet above mean sea level, with its picturesque surroundings, the hills engulfed in the veils of clouds, is one of the most exciting destinations for nature lovers. Known as the Kashmir of AP, with its sub zero temperatures, embedded in timeless culture and vibrancy of nature like no other, Lambasingi offers visitors a beautiful climate, a view of lush green forests which makes for a peaceful weekend getaway.

### WITNESS LIFE BREATHING INTO EARTH

Behold the unexplored experiences. Lose yourself in the cloudy skies. Soak in the smell of the fragrant earth, watch tender blooms unfold. Feel the peeking sunshine and the joy of rapturous faces. Come alive at Bhuvie Resorts, Lambasingi.